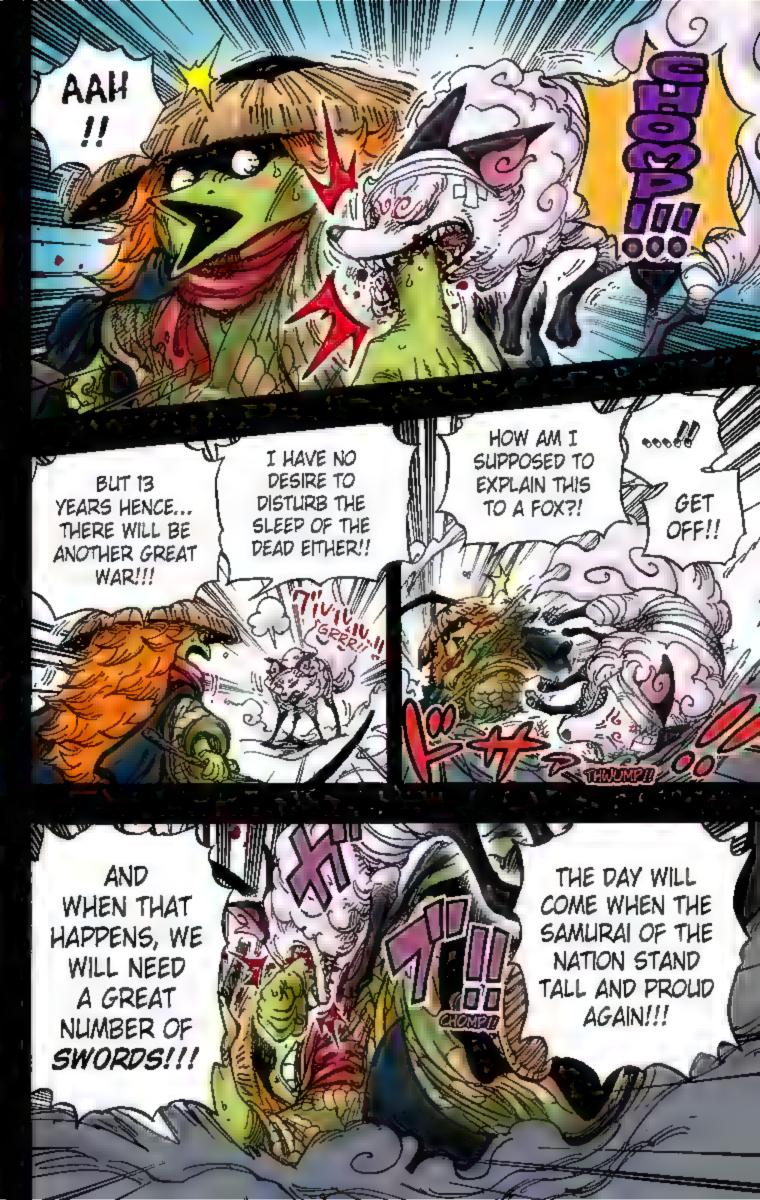

#### Story . あらすじ・

After two years of hard training, the Straw Hat pirates are back together, first at the Sabaody Archipelago and then through Fish-Man Island to their next stage: the New World!!

Luffy and crew disembark on Wano for the purpose of defeating Kaido, one of the Four Emperors. They begin to recruit allies for a raid in two weeks' time, but Kaido's sudden appearance leads to Luffy's defeat. Luffy is sent to the excavation labor camp while the rest of the crew is spotted by Kajdo's underlings and have to go on the run!

As the group works to collect info, free Luffy and gather more allies, Kaido's side learns about the raid plan. A former daimyo with the Kozuki Clan, Yasuie realizes the danger and gives up his life to pretend to take responsibility, sending the plan back to square one. Kin'emon and company mourn his death, but there are still many problems to be solved before the raid...